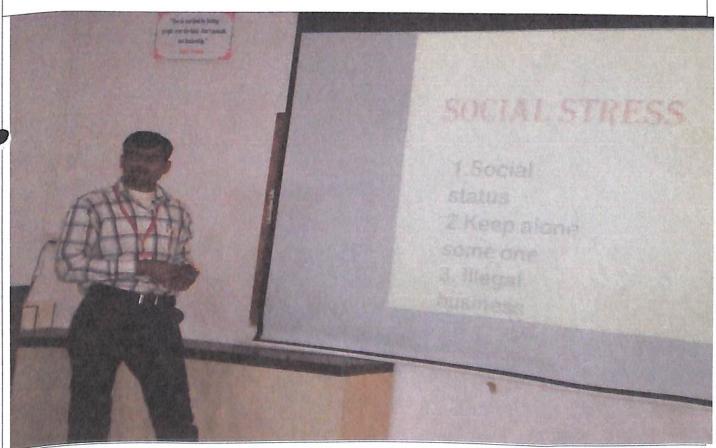

वक्ते :- मा.भूषण अहिरे

विषय :- स्पर्धा परीक्षांची तयारी व यशापर्यंतचा प्रवास

दिनांक :- २१ जुलै, २०१७

वेळ :- सकाळी ११=०० वाजता

टिहडीओ कॉन्फरन्स साठी सूचना -

- सदर कार्यक्रमासाठी आपण योग्य ती यंत्रणा उपलब्ध करून घेणे.
  - सर्व विद्यार्थ्यांना या कार्यक्रमासाठी उपस्थित राहणेस सांगणे
- सदर कार्यक्रमासाठी इंटरनेट कनेक्शन स्पीड २ एमबीपीएस पेक्षा जास्त असावे. ( कारण या पूर्वी आपण कनेक्शन स्पीड विषयी माहिती दिली आहे)
- या पूर्वीच्या परिपत्रकाप्रमाणे www.erayat.org या वेब साईट वरील Download या लिंक ला जाऊन २ क्रमांची व्हिडीओ लिंक उघडणे किंवा Youtube वर Rayat Shikshan Sanstha live हा पर्याय
- कार्यक्रम झाल्यानंतर त्याच लिंकच्या खाली दिलेला फीड बँक फॉर्म भरणे जरुरी

Speaker: Mr. Bhushan Ahire.

Important information about conference

- Make all the required facilities available for students including
  - Internet connection having the speed more than 2 MBPS.
  - 2. Open the Link No.2 on <a href="www.erayat.org">www.erayat.org</a> Download the link OR click on Youtube on Rayat Shikshan Sanstha live.
  - 3. Fill up the feedback form after the lecture.
  - 4. Sanstha will collect the information through Location Tracking, to see how many colleges and students are being benefited.